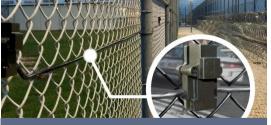

## Perimeter Protection

mm

m

**PARKING GATES** 

**FIBER FENCING** 

METAL DETECTORS

INTRUSION DETECTION SYSTEMS

Perimeter Protection Systems allow facilities to detect, deter, delay, assess and respond to intrusions. These systems can be monitored remotely and integrated with other security components for added convenience and functionality.