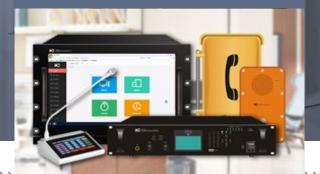

**COMMERCIAL SOUND** 

**AUDIO / VIDEO INTERCOM SYSTEMS** 

#### INSTITUTIONAL INTERCOM & PAGING SYSTEM

NURSE CALL COMMUNICATION SYSTEMS

#### Sound and Communications

Sophisticated communication systems establish essential communication pathways within a facility. Video intercoms offer businesses the capability to identify visitors prior to granting access or authorization to restricted areas. Each of these system solutions is meticulously custom-designed to address your unique security needs and concerns.

AREA RESCUE STATIONS