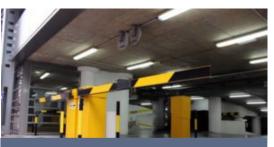

## Perimeter Protection

mm

m

**PARKING GATES** 

**FIBER FENCING** 

METAL DETECTORS

INTRUSION DETECTION SYSTEMS

Perimeter Protection Systems allow facilities to detect, deter, delay, assess and respond to intrusions. These systems can be monitored remotely and integrated with other security components for added convenience and functionality.