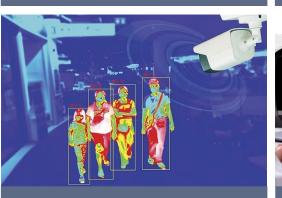

# 

**IP VIDEO SYSTEMS** 

THERMAL VIDEO SYSTEMS

**CLOUD VIDEO SYSTEMS** 

LICENSE PLATE RECOGNITION

**VIDEO ANALYTICS** 

Video surveillance aids in monitoring suspicious activities, overseeing safety measures, safeguarding and preserving property, and furnishing records for later review.