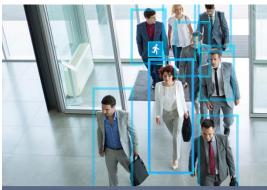

### Access Control

PATIENT WANDERING SYSTEMS

REMOTE SYSTEMS LOCKDOWN Access control systems provide a robust, scalable, and dependable method for securing a facility. These systems play a crucial role in preventing unauthorized entry into secure areas by regulating access based on predefined criteria such as specific individuals and designated timeframes.